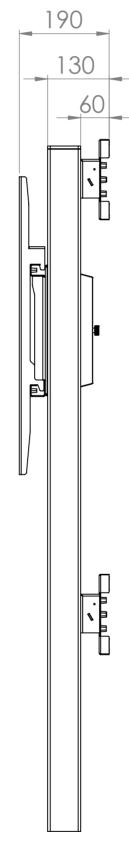

• Max Capacity 130KG, suitable for screens between

• Suitable for VESA mounts 200, 300, 400, 500, 600, 700 and 800mm in width and between 100 and 600mm

• 750mm electric height adjustment between 520 and

• 40mm wall brackets supplied as standard 100mm standoff brackets avalible if required

• 350mm Extension legs (8963) availble if required

\* Height dimensions exclude adjustable feet