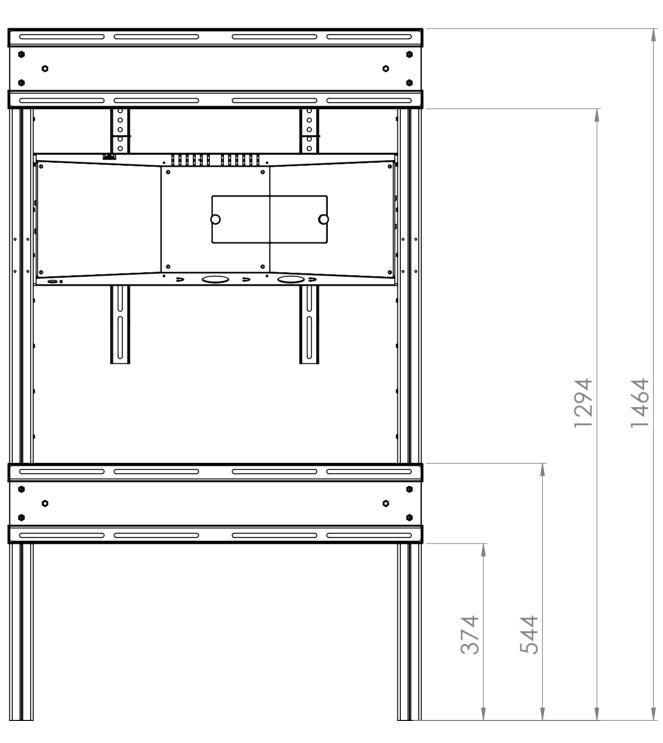

- 42 and 95in
- in height
- 1270mm,

Loxit Limited First avenue Poynton Industrial Estate Poynton Cheshire England SK12 1YJ t: +44 (0) 845 519 5191 w: www.loxit.com

The copyright of this drawing is retained by Loxit limited This drawing may not be reproduced without prior written permission of Loxit limited

• Max Capacity 130KG, suitable for screens between

• Suitable for VESA mounts 200, 300, 400, 500, 600, 700 and 800mm in width and between 100 and 600mm

• 750mm electric height adjustment between 520 and

• 40mm wall brackets supplied as standard 100mm standoff brackets avalible if required

• 350mm Extension legs (8963) availble if required

\* Height dimensions exclude adjustable feet