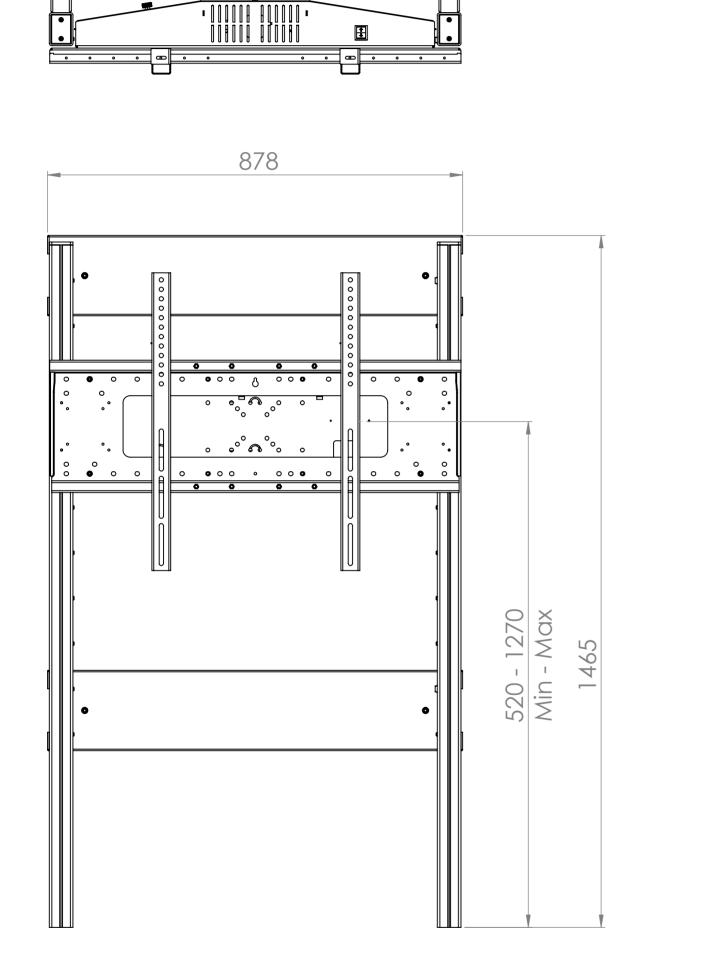

- 42 and 95in
- in height
- 1270mm,

Loxit Limited First avenue Poynton Industrial Estate Poynton Cheshire England SK12 1YJ t: +44 (0) 845 519 5191 w: www.loxit.com

The copyright of this drawing is retained by Loxit limited This drawing may not be reproduced without prior written permission of Loxit limited

• Max Capacity 130KG, suitable for screens between

• Suitable for VESA mounts 200, 300, 400, 500, 600, 700 and 800mm in width and between 100 and 600mm

• 750mm electric height adjustment between 520 and

• 40mm wall brackets supplied as standard 100mm standoff brackets avalible if required

• 350mm Extension legs (8963) availble if required

\* Height dimensions exclude adjustable feet