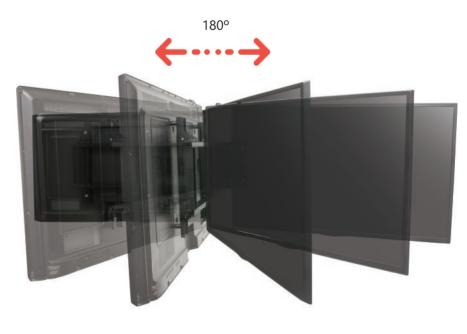

## **SWING MOUNT**

## Wall mounts

Easy

angle

adjustment

Motor

protection

warranty

| Specification       |                  |
|---------------------|------------------|
| Product ID          | SM-L-180         |
| Tv lifting capacity | 30kg (65lb)      |
| Rotation speed      | 2°/s             |
| Power consumption   | 3,5W             |
| Safety system       | Motor overheat   |
| Power suply         | 115V/230V        |
| Control             | IR remote        |
| Warranty            | 5 years          |
| Available plugs     | B, F, G, I, J, M |

## Characteristics

- Operate this unit with your own remote! Unique self-learning system is compatible with at least 99% of popular TV Remotes. No need for any extra remotes
- 10W electric brushless DC motor with patented built-in clutch prevents hitting an obstacle
- Smooth and quiet work due to brushless DC motor
- +/- 12° Manual tilt adjustment
- Easy Remote setup
- Universal TV Bracket, suitable for all screens with VESA standards from 300 to 600 and everything in between
- Supplied with an IR receiver
- Available with all commonly used plugs in 230 and 120 Volt
- Up to 3 programmable viewing angles