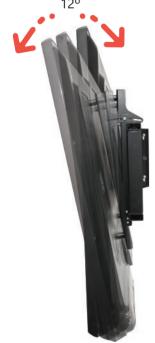

## Characteristics

- Operate this unit with your own remote! Unique self-learning system is compatible with at least 99% of popular TV Remotes. No need for any extra remotes
- 10W electric brushless DC motor with patented built-in clutch prevents hitting an obstacle
- Smooth and quiet work due to brushless DC motor
- +/- 12° Manual tilt adjustment
- Easy Remote setup
- Universal TV Bracket, suitable for all screens with VESA standards from 300 to 600 and everything in between
- Supplied with an IR receiver
- Available with all commonly used plugs in 230 and 120 Volt
- Up to 3 programmable viewing angles