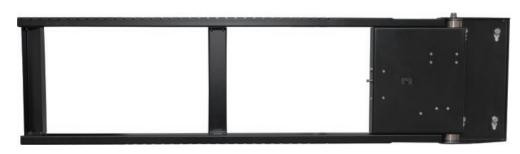

## Wall mounts

Easy

angle

adjustment

Motor

protection

warranty

| Specification       |                  |
|---------------------|------------------|
| Product ID          | SM-L-180         |
| Tv lifting capacity | 30kg (65lb)      |
| Rotation speed      | 2°/s             |
| Power consumption   | 3,5W             |
| Safety system       | Motor overheat   |
| Power suply         | 115V/230V        |
| Control             | IR remote        |
| Warranty            | 5 years          |
| Available plugs     | B, F, G, I, J, M |

## Characteristics

- Operate this unit with your own remote! Unique self-learning system is compatible with at least 99% of popular TV Remotes. No need for any extra remotes
- 10W electric brushless DC motor with patented built-in clutch prevents hitting an obstacle
- Smooth and quiet work due to brushless DC motor
- +/- 12° Manual tilt adjustment
- Easy Remote setup
- Universal TV Bracket, suitable for all screens with VESA standards from 300 to 600 and everything in between
- Supplied with an IR receiver
- Available with all commonly used plugs in 230 and 120 Volt
- Up to 3 programmable viewing angles