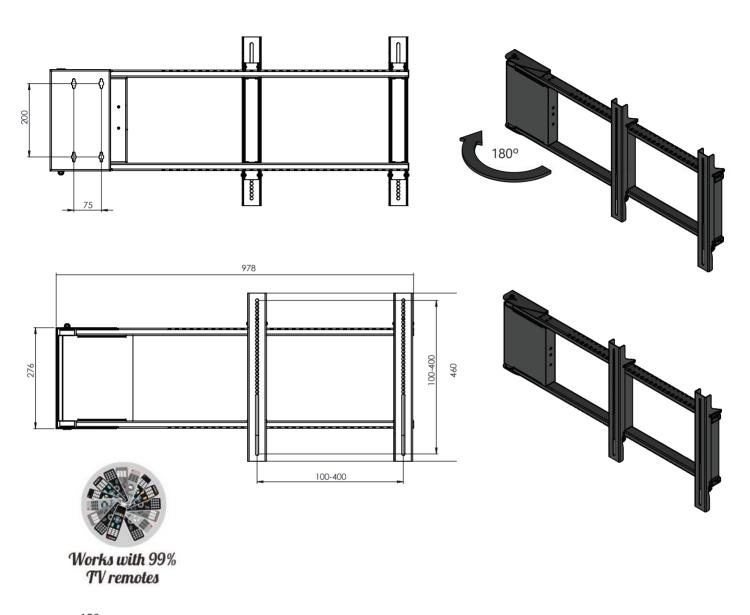

## Wall mounts

Easy

angle

adjustment

Motor

protection

warranty

| Specification       |                  |
|---------------------|------------------|
| Product ID          | SM-L-180         |
| Tv lifting capacity | 30kg (65lb)      |
| Rotation speed      | 2°/s             |
| Power consumption   | 3,5W             |
| Safety system       | Motor overheat   |
| Power suply         | 115V/230V        |
| Control             | IR remote        |
| Warranty            | 5 years          |
| Available plugs     | B, F, G, I, J, M |

## Characteristics

- Operate this unit with your own remote! Unique self-learning system is compatible with at least 99% of popular TV Remotes. No need for any extra remotes
- 10W electric brushless DC motor with patented built-in clutch prevents hitting an obstacle
- Smooth and quiet work due to brushless DC motor
- +/- 12° Manual tilt adjustment
- Easy Remote setup
- Universal TV Bracket, suitable for all screens with VESA standards from 300 to 600 and everything in between
- Supplied with an IR receiver
- Available with all commonly used plugs in 230 and 120 Volt
- Up to 3 programmable viewing angles