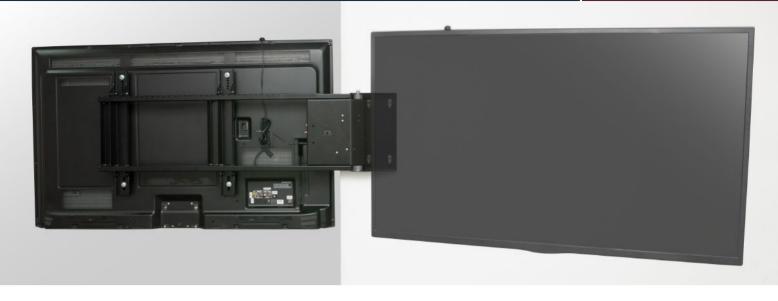

## Wall mounts

Easy

angle

adjustment

Motor

protection

warranty

| Specification       |                  |
|---------------------|------------------|
| Product ID          | SM-L-180         |
| Tv lifting capacity | 30kg (65lb)      |
| Rotation speed      | 2°/s             |
| Power consumption   | 3,5W             |
| Safety system       | Motor overheat   |
| Power suply         | 115V/230V        |
| Control             | IR remote        |
| Warranty            | 5 years          |
| Available plugs     | B, F, G, I, J, M |

## Characteristics

- Operate this unit with your own remote! Unique self-learning system is compatible with at least 99% of popular TV Remotes. No need for any extra remotes
- 10W electric brushless DC motor with patented built-in clutch prevents hitting an obstacle
- Smooth and quiet work due to brushless DC motor
- +/- 12° Manual tilt adjustment
- Easy Remote setup
- Universal TV Bracket, suitable for all screens with VESA standards from 300 to 600 and everything in between
- Supplied with an IR receiver
- Available with all commonly used plugs in 230 and 120 Volt
- Up to 3 programmable viewing angles