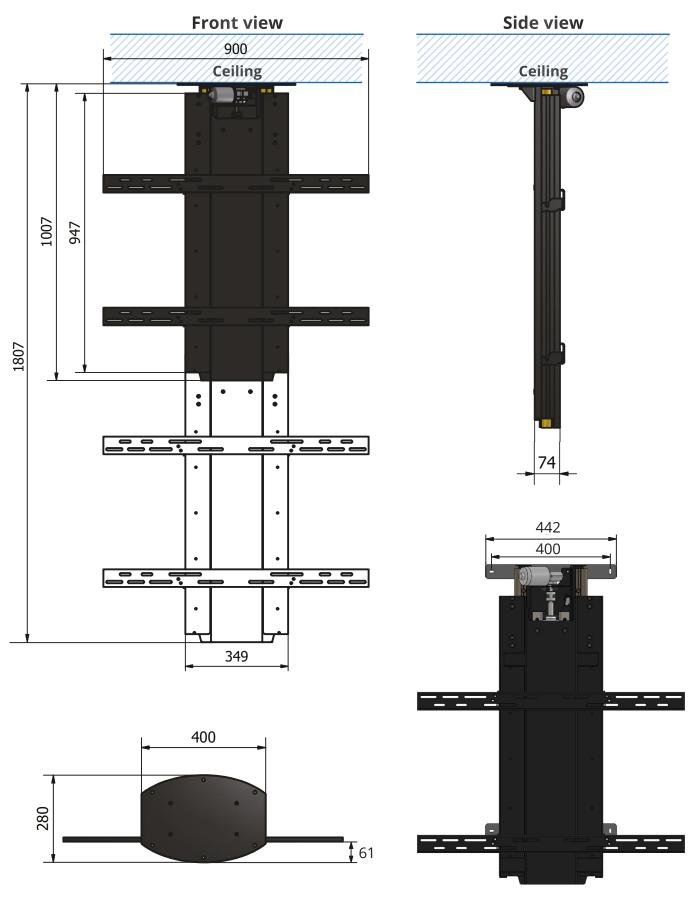

#### **K-Down**

| Specification     |                |
|-------------------|----------------|
|                   | K-2 Down       |
| lifting capacity  | 80 kg / 176 lb |
| lifting height    | 800 mm / 32"   |
| max. VESA         | 600x600        |
| lifting speed     | 20 mm/s        |
| power consumption | 80W            |
| power supply      | 115V/230V      |

## K-Down

**Ceiling mount** 

Wall mount