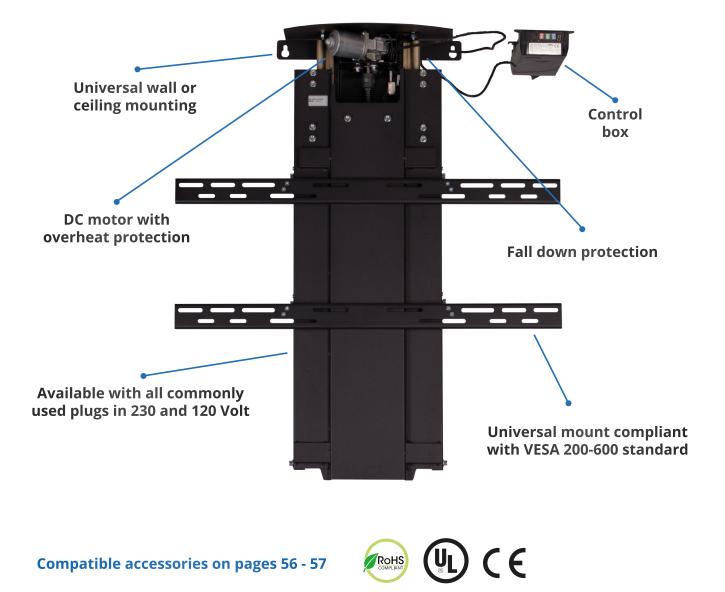

#### Wall / Ceiling TV lift

Lowering (upside down) lift with the possibility of Ceiling or wall setup. Sturdy design allows carrying heavier screens and furniture. Control box has an active RJ-45 Port, which means all of the Sabaj Accessories can be used on this model. Universal TV mount covers VESA standards from 200x200 to 600x600 and everything in between. Digital display to show all the necessary operational commands and programming modes.

RF remote Easy stroke control included adjustment

Active RJ-45 socket

Safety

systems

guide

5 year warranty

## K-Down

**Ceiling mount** 

Wall mount