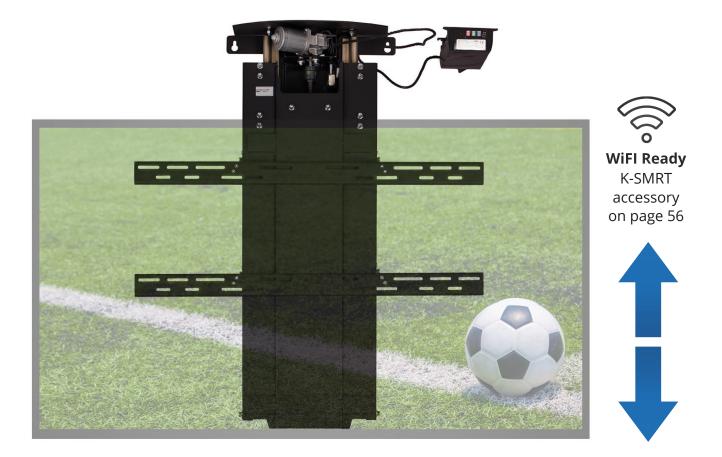

#### Wall / Ceiling TV lift

Lowering (upside down) lift with the possibility of Ceiling or wall setup. Sturdy design allows carrying heavier screens and furniture. Control box has an active RJ-45 Port, which means all of the Sabaj Accessories can be used on this model. Universal TV mount covers VESA standards from 200x200 to 600x600 and everything in between. Digital display to show all the necessary operational commands and programming modes.

RF remote Easy stroke control included adjustment

Active RJ-45 socket

Safety

systems

guide

5 year warranty

#### **K-Down**

| Specification     |                |
|-------------------|----------------|
|                   | K-2 Down       |
| lifting capacity  | 80 kg / 176 lb |
| lifting height    | 800 mm / 32"   |
| max. VESA         | 600x600        |
| lifting speed     | 20 mm/s        |
| power consumption | 80W            |
| power supply      | 115V/230V      |

## K-Down

**Ceiling mount** 

Wall mount