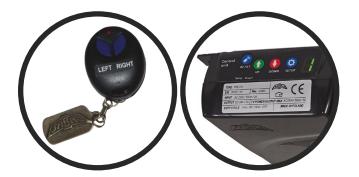

RF remote Easy stroke control included adjustment

Active RJ-45 socket

Safety

systems

guide

5 year warranty