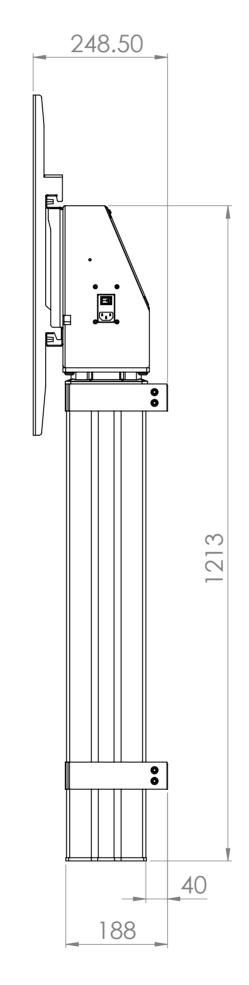

- Suitable for VESA mounts 200, 300, 400, 500, 600 700 and 800mm in width and between 100 and 600mm in height
- 600mm Electric height adjustment, 1100-1700mm Height range to center of mount.
- 4 Gang UK power and 2 x IEC power sockets included inside headbox
- Anti-Collision sensor
- 40mm Standoff Brackets as standard, 100mm standoff brackets avalible

Mount bracket overall dimensions and fixing pattern