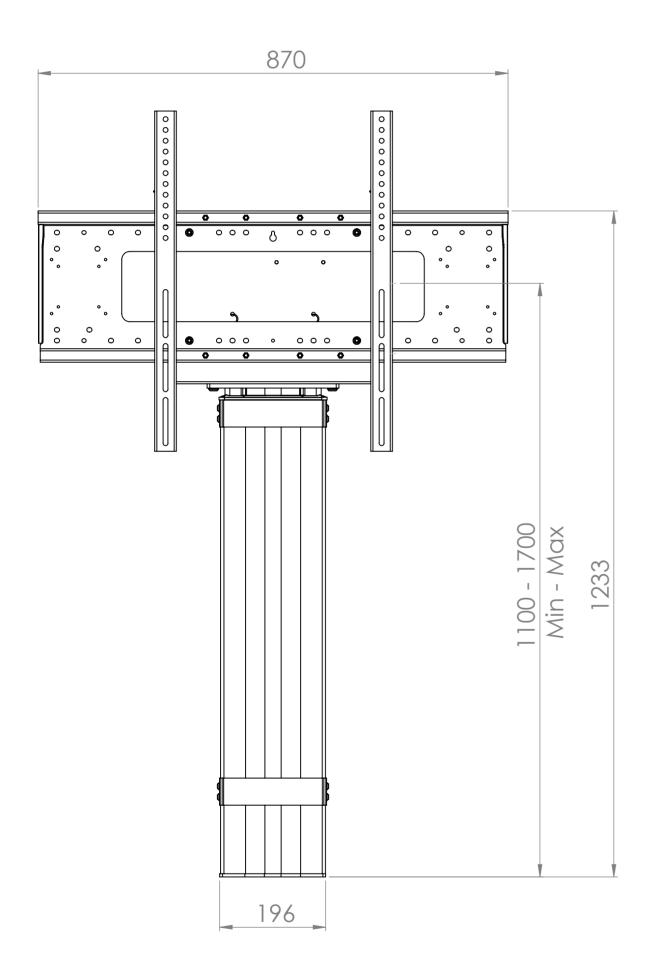

- Suitable for VESA mounts 200, 300, 400, 500, 600 700 and 800mm in width and between 100 and 600mm in height
- 600mm Electric height adjustment, 1100-1700mm Height range to center of mount.
- 4 Gang UK power and 2 x IEC power sockets included inside headbox
- Anti-Collision sensor
- 40mm Standoff Brackets as standard, 100mm standoff brackets avalible

Mount bracket overall dimensions and fixing pattern