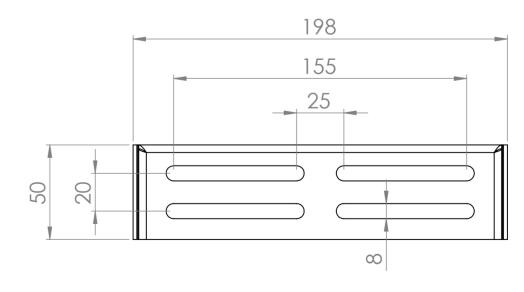

- Suitable for VESA mounts 200, 300, 400, 500, 600 700 and 800mm in width and between 100 and 600mm in height
- 600mm Electric height adjustment, 1100-1700mm Height range to center of mount.
- 4 Gang UK power and 2 x IEC power sockets included inside headbox
- Anti-Collision sensor
- 40mm Standoff Brackets as standard, 100mm standoff brackets avalible

Mount bracket overall dimensions and fixing pattern





## **Loxit Limited**

First avenue
Poynton Industrial Estate
Poynton
Cheshire
England
SK12 1V I

SK12 1YJ t: +44 (0) 845 519 5191 w: www.loxit.com \* Wall Mount shown in lowest position, height dimensions do not include adjustable feet