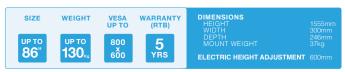

#### **SPECIFICATION**

Vertical range and position -

600mm of electronic vertical movement

**Mount size** - universal brackets for VESA mount sizes up to 800mm and 440mm or 600mm high. Please specify when ordering.

Floor to centre of mount 1140 - 1740mm

Construction - high quality steel with a reliable electric motor

Warranty - 5 year return to base warranty

The highly engineered Mono range brings together the best of the best. A stylish, single column design with near silent telescopic movement (600mm of vertical travel) that includes integrated (and hidden) power distribution as standard.

26 YEARS

CELEBRATING 26 YEARS 1996-2022

The specification is incredibly high, additional function and control is tailored to your needs through a range of accessories. Standard models have a maximum screen size of 130kg and 86".