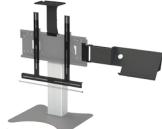

### **FEATURES**

**Simple elegance** - all cables are hidden within the column. **Supremely stable** - the sturdy base mounts directly into the floor.

Easily access - flush base for wheelchair access.

Enhance the experience further with on-board accessories -

including sound bar mount, video conference camera mount, anti-crush bar, laptop shelf, laptop secure wall mount, Apple TV and Intel NUC.