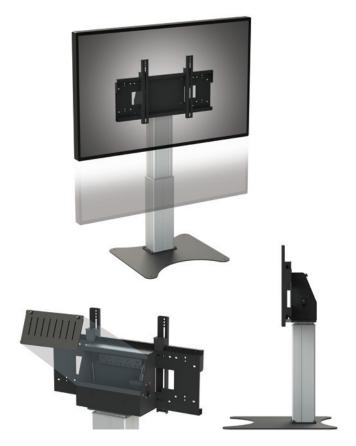

# HI-LO® Mono - Electric - Free standing, Floor mount

### **FEATURES**

**Simple elegance** - all cables are hidden within the column. **Supremely stable** - the sturdy base mounts directly into the floor.

Easily access - flush base for wheelchair access.

Enhance the experience further with on-board accessories -

Floor to centre of mount 1140 - 1740mm

Construction - high quality steel with a reliable electric motor

Warranty - 5 year return to base warranty

The highly engineered Mono range brings together the best of the best. A stylish, single column design with near silent telescopic movement (600mm of vertical travel) that includes integrated (and hidden) power distribution as standard.

The clean lines of the stand create a seamless blend with its surroundings, the base plate simply disappears in most environments. This unobtrusive plate anchors the mount to the floor, using 4x10mm fixings, for complete security and peace of mind.