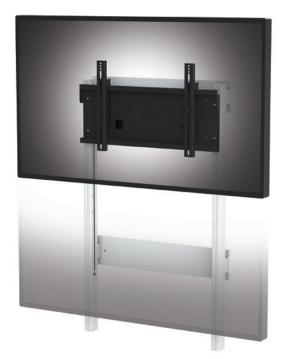

Seamless integration - the mount sits incredibly close to the wall, off-set byjust 40mm to allow for trunking and other features. Smart design, allows the legs of the mount to be extended to the floor, spreading the weight across the wall and floor, ideal for non loading-bearing walls. Additional function and control is tailored to your needs through a range of accessories.

**Deep wall brackets** - increase the space between the mount and wall to 120mm. (Optional extra).