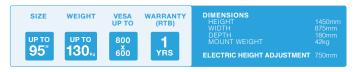

## **SPECIFICATION**

Vertical range and position - electronic 750mm

Mount size - universal brackets for VESA mount sizes up to 800mm and 440mm or 600mm

high. Please specify when ordering.

Construction - high quality steel with a reliable electric motor.

Warranty - 1 year return to base warranty.

The HI-LO® Screen Lift range takes touch screen versatility to the next level, offering unrivaled accessibility to screens of up to 130kg and 86" with 750mm of vertical travel.

### HI-LO® SCREENLIFT 750 SCREEN MOUNT RANGE

| CODE                                           | MAX<br>SCREEN | MAX<br>WEIGHT | MAX<br>VESA | HEIGHT<br>ADJUSTMENT<br>(VERTICAL) | HEIGHT FROM FLOOR<br>TO REAR OF SCREEN<br>LOWERED/RAISED |
|------------------------------------------------|---------------|---------------|-------------|------------------------------------|----------------------------------------------------------|
| 8960 Electric Trolley                          | 86"           | 100kg         | 800 x 600   | 750mm                              | 690/1440mm                                               |
| 8961 Electric Wall Mount Twin Column           | 95"           | 130kg         | 800 x 600   | 750mm                              | -                                                        |
| 8996 Multi-Position Fixed Height Wall to Floor | 95"           | 130kg         | 800 x 600   | 600mm                              | 865/1465mm                                               |