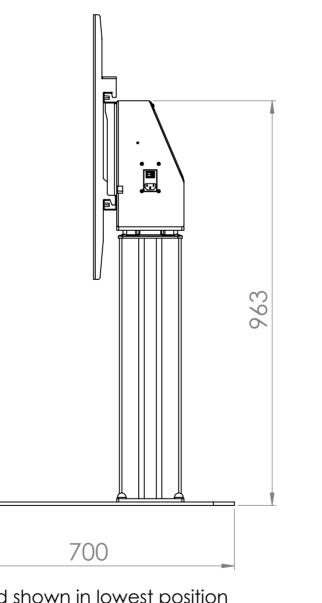

- to center of mount.
- headbox
- Anti-Collision sensor
- required

\* Stand shown in lowest position

Loxit Limited First avenue Poynton Industrial Estate Poynton Cheshire England SK12 1YJ t: +44 (0) 845 519 5191 w: www.loxit.com

The copyright of this drawing is retained by Loxit limited This drawing may not be reproduced without prior written permission of Loxit limited

• Max Capacity 130KG, suitable for screens between 42 and 86in • Suitable for VESA mounts 200, 300, 400, 500, 600, 700 and 800mm in width and between 100 and 600mm in height • 500mm Electric height adjustment, 850-1350mm Height range