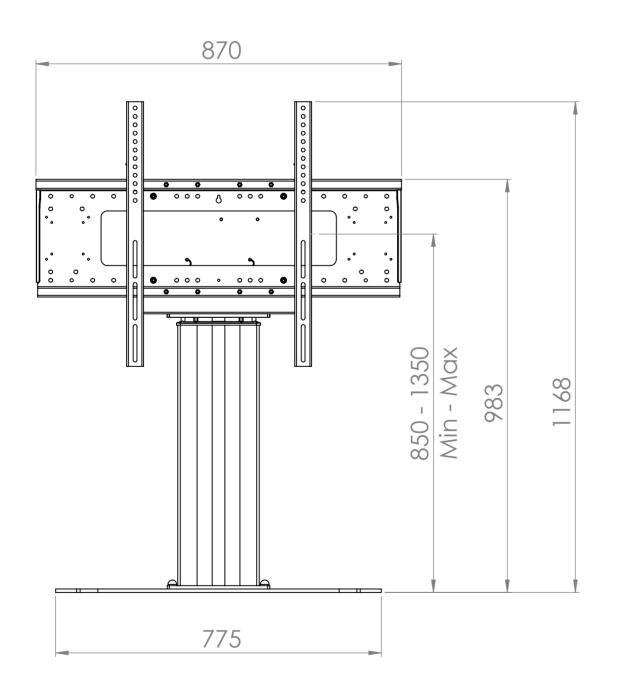

The copyright of this drawing is retained by Loxit limited This drawing may not be reproduced without prior written permission of Loxit limited

• Max Capacity 130KG, suitable for screens between 42 and 86in • Suitable for VESA mounts 200, 300, 400, 500, 600, 700 and 800mm in width and between 100 and 600mm in height • 500mm Electric height adjustment, 850-1350mm Height range

• 4 Gang UK power and 2 x IEC power sockets included inside

• Freestanding plate can be bolted down for additional stability if