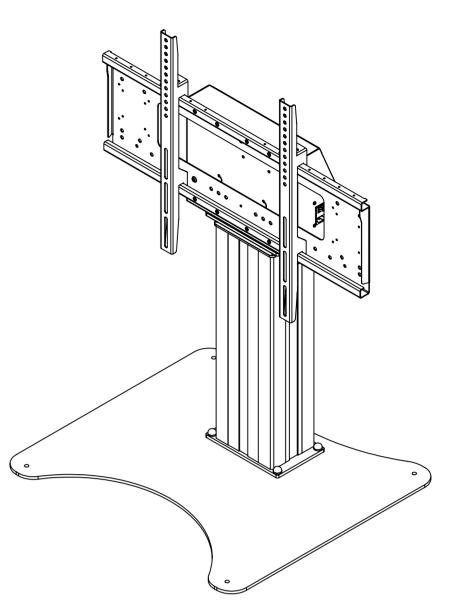

- to center of mount.
- headbox
- Anti-Collision sensor
- required

\* Stand shown in lowest position

Loxit Limited First avenue Poynton Industrial Estate Poynton Cheshire England SK12 1YJ t: +44 (0) 845 519 5191 w: www.loxit.com

The copyright of this drawing is retained by Loxit limited This drawing may not be reproduced without prior written permission of Loxit limited

• Max Capacity 130KG, suitable for screens between 42 and 86in • Suitable for VESA mounts 200, 300, 400, 500, 600, 700 and 800mm in width and between 100 and 600mm in height • 500mm Electric height adjustment, 850-1350mm Height range

• 4 Gang UK power and 2 x IEC power sockets included inside

• Freestanding plate can be bolted down for additional stability if