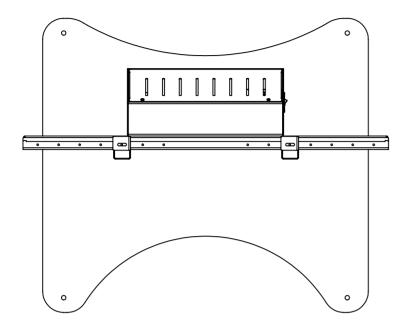

- to center of mount.
- headbox
- Anti-Collision sensor
- required

\* Stand shown in lowest position

Loxit Limited First avenue Poynton Industrial Estate Poynton Cheshire England SK12 1YJ t: +44 (0) 845 519 5191 w: www.loxit.com

The copyright of this drawing is retained by Loxit limited This drawing may not be reproduced without prior written permission of Loxit limited

• Max Capacity 130KG, suitable for screens between 42 and 86in • Suitable for VESA mounts 200, 300, 400, 500, 600, 700 and 800mm in width and between 100 and 600mm in height • 500mm Electric height adjustment, 850-1350mm Height range

• 4 Gang UK power and 2 x IEC power sockets included inside

• Freestanding plate can be bolted down for additional stability if