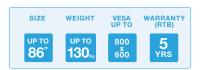

440mm or 600mm high. Please specify when ordering.

**Construction** - high quality steel **Mount dimensions** - L 180 x W 875 x H 1450 mm **Warranty** - 5 year return to base warranty

This Award Winning Slimline Multi-Position Mount is a light weight, durable with a large capacity, the maximum screen size is 130kg and 86".