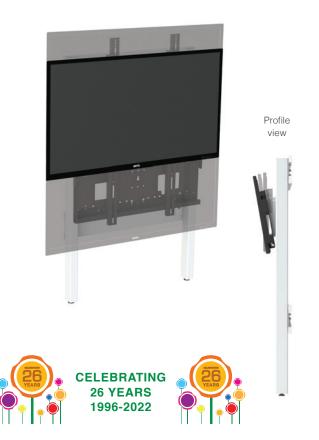

# Heavy Duty, Fixed Height Wall to Floor Slimline Mount with Tilt function

#### **FEATURES**

**Style** - the white gloss finish perfectly blends into the environment. **Wall to floor** - the frame extends to the floor for greater load bearing capacity - the legs are adjustable.

Easy install - the mount comes with it's own self-jigging 'Easy Install Kit' ensuring a rock solid, perfect installation in the fastest possible time.
Enhance the experience further with on-board accessories

Screen mounts should almost be invisible...they should feel like a natural part of the space. The design sits just 20mm proud of the wall. The integrated tilting brackets allow up to 7.5 degrees of tilt for the perfect viewing angle - the mounting holes are bolted to prevent screen tilt slippage over time.