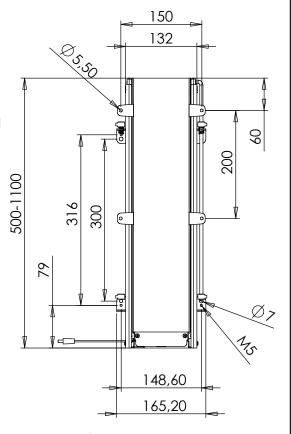

#### **Key features:**

- · Maximum thickness just 45 mm
- · Minimum installation height of only 50 cm
- · 60 cm of travel from 50 cm to 110 cm height
- · Automatic anti-squeeze auto-stop safety
- · Easy to adjust endstops, so you can set the height range
- · Can be used upside down, downside up and horizontal
- · Peak/working load: 15 kg/12 kg (see specification)
- · Controlled with rocker switch

### **Component specifications**

Metal sheet parts: St 37-2 Gear parts: St 70-2 Gear motor: EM 130960

Power supply: 70W AC SMPS Power Transformer

Plastic components: PEHD, POM

Surface treatment: Visible metal parts powder coated in black

Non visible metal parts are surface treated

(e.g. plated)

Lifting capacity: 5-12 kg Height: 500-1100 mm

Depth: 4,5 cm Speed: 40 mm/sec

The electrical components can be connected once the lift has been mounted.