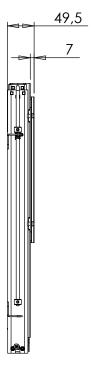

#### **Key features:**

- · Maximum thickness just 45 mm
- · Minimum installation height of only 50 cm
- · 60 cm of travel from 50 cm to 110 cm height
- · Automatic anti-squeeze auto-stop safety
- · Easy to adjust endstops, so you can set the height range
- · Can be used upside down, downside up and horizontal
- · Peak/working load: 15 kg/12 kg (see specification)
- · Controlled with rocker switch

### **Component specifications**

Metal sheet parts: St 37-2 Gear parts: St 70-2 Gear motor: EM 130960

Power supply: 70W AC SMPS Power Transformer

Plastic components: PEHD, POM

Surface treatment: Visible metal parts powder coated in black

Non visible metal parts are surface treated

(e.g. plated)

Lifting capacity: 5-12 kg Height: 500-1100 mm

Depth: 4,5 cm Speed: 40 mm/sec

The electrical components can be connected once the lift has been mounted.