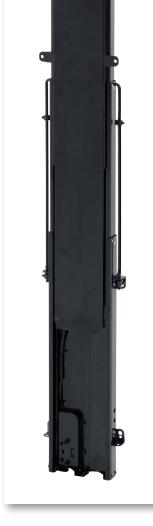

The back of the TS600B is flat without any protruding screws or intrusive features, which makes this lift perfect in environments where the lift is visible from the back side.

#### **Key features:**

- · Maximum thickness just 45 mm
- · Minimum installation height of only 50 cm
- · 60 cm of travel from 50 cm to 110 cm height
- · Automatic anti-squeeze auto-stop safety
- · Easy to adjust endstops, so you can set the height range
- · Can be used upside down, downside up and horizontal
- · Peak/working load: 15 kg/12 kg (see specification)
- · Controlled with rocker switch