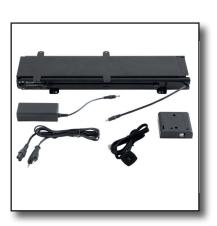

#### **Optional features:**

- RF remote control or IR infra-red remote is optional
- · Lid lifter
- VESA TV/monitor bracket MB600 that fits the VESA standards:

200 x 200 200 x 100 100 x 100

Non visible metal parts are surface treated

(e.g. plated)

Lifting capacity: 5-12 kg Height: 500-1100 mm

Depth: 4,5 cm Speed: 40 mm/sec

The electrical components can be connected once the lift has been mounted.

The mechanism can be operated up and down using the supplied rocker switch.

A manual with all needed information about the assembly is supplied with all products.