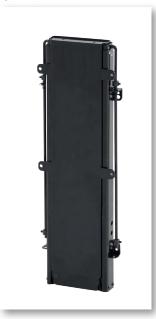

## TS600B Electric flat lift with integrated auto-stop function

TS600B is a very slim, flat-lift/TV-lift designed for use in TV beds, kitchen cupboards and other furniture, where slimness is of high importance.

The back of the TS600B is flat without any protruding screws or intrusive features, which makes this lift perfect in environments where the lift is visible from the back side.

#### **Key features:**

- · Maximum thickness just 45 mm
- · Minimum installation height of only 50 cm
- · 60 cm of travel from 50 cm to 110 cm height
- · Automatic anti-squeeze auto-stop safety
- · Easy to adjust endstops, so you can set the height range
- · Can be used upside down, downside up and horizontal
- · Peak/working load: 15 kg/12 kg (see specification)
- · Controlled with rocker switch