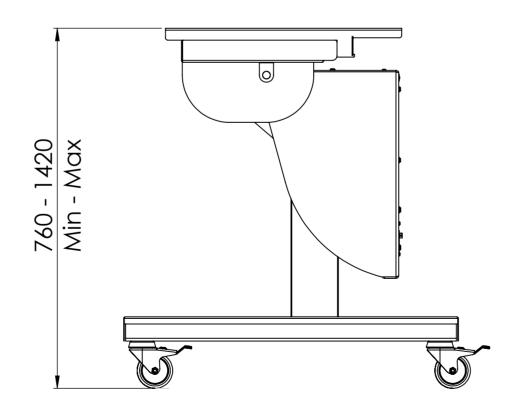

- Max capacity 100KG,
- Suitable for screens between 42 and 65in
- 660mm Electric Height Adjustment
- 100 Degrees of electric tilt adjustment ٠
- Suitable for VESA mounts 200, 300, 400, 500, 600, 700 and 800mm in width and between 150 and 400mm in height