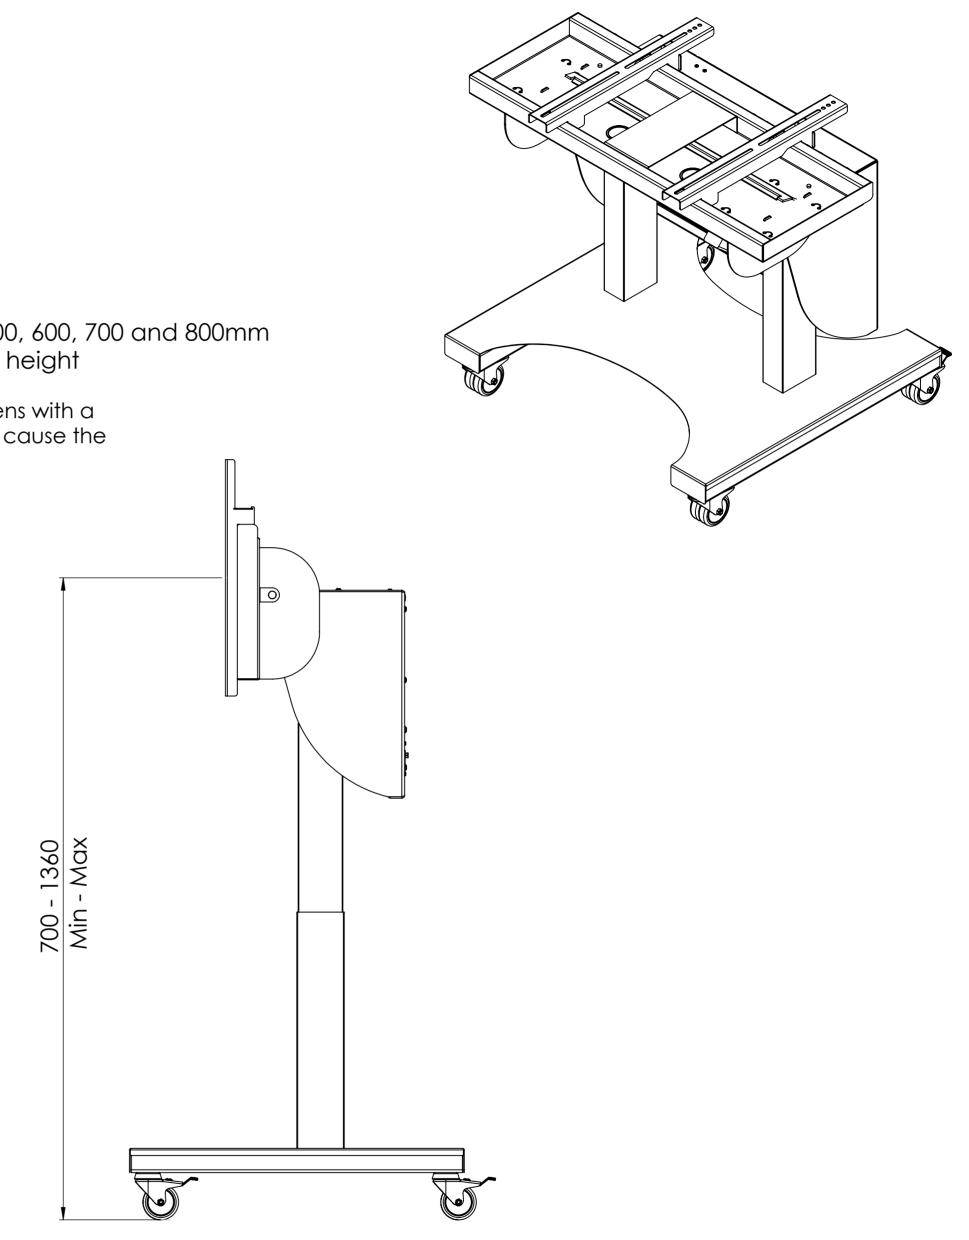

- Max capacity 100KG,
- Suitable for screens between 42 and 65in
- 660mm Electric Height Adjustment
- 100 Degrees of electric tilt adjustment ٠
- Suitable for VESA mounts 200, 300, 400, 500, 600, 700 and 800mm in width and between 150 and 400mm in height

\* Please note screen sizings are based on screens with a central VESA pattern, offset VESA patterns may cause the screen to collide with the base of the unit.

Loxit Limited First avenue Poynton Industrial Estate Poynton Cheshire England SK12 1YJ t: +44 (0) 845 519 5191 w: www.loxit.com