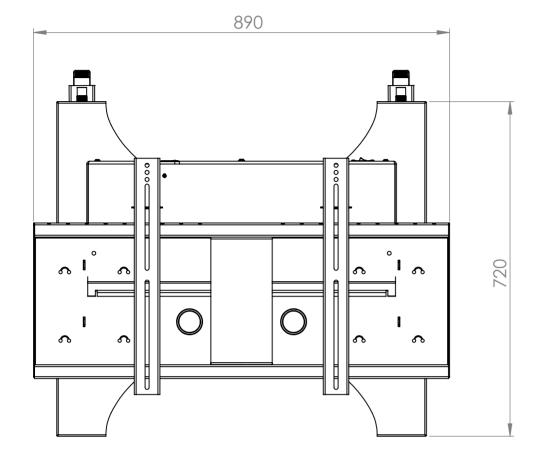

- Max capacity 100KG,
- Suitable for screens between 42 and 65in
- 660mm Electric Height Adjustment
- 100 Degrees of electric tilt adjustment ٠
- Suitable for VESA mounts 200, 300, 400, 500, 600, 700 and 800mm in width and between 150 and 400mm in height